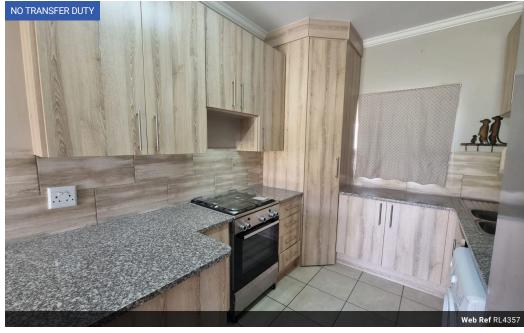

The kitchen has lightwood finishes and is really eye catching. It includes a four-burner gas stove as well as a corner pantry and a double zinc.

The kitchen has a washing machine / dishwasher connection point and ample space for any size fridge/freezer.