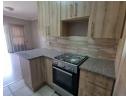

The kitchen has lightwood finishes and is really eye catching. It includes a four-burner gas stove as well as a corner pantry and a double zinc.

The kitchen has a washing machine / dishwasher connection point and ample space for any size fridge/freezer.