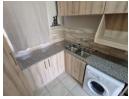

The kitchen has lightwood finishes and is really eye catching. It includes a four-burner gas stove as well as a corner pantry and a double zinc.

The kitchen has a washing machine / dishwasher connection point and ample space for any size fridge/freezer.