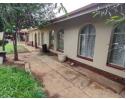

Monthly Rates R1,600

Well priced 3 bedroom home with big corner stand

Well priced 3-bedroom home with big corner stand. It comes with two bathrooms, one en-suite, both with a bath, toilet and basin.

The kitchen has an electric stove with breakfast nook. The 3 bedrooms have cupboards, carpets and is large in size. There is a lounge and dining room - both carpeted.

The house includes an alarm system, burglar bars and safety doors as well as a double garage, 2 carports and a workshop.