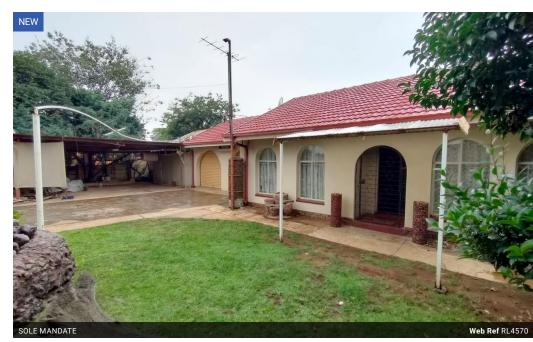

Monthly Rates R1,600

Well priced 3 bedroom home with big corner stand

Well priced 3-bedroom home with big corner stand. It comes with two bathrooms, one en-suite, both with a bath, toilet and basin.

The kitchen has an electric stove with breakfast nook. The 3 bedrooms have cupboards, carpets and is large in size. There is a lounge and dining room - both carpeted.

The house includes an alarm system, burglar bars and safety doors as well as a double garage, 2 carports and a workshop.