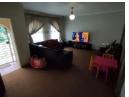

Monthly Rates R1,600

Well priced 3 bedroom home with big corner stand

Well priced 3-bedroom home with big corner stand. It comes with two bathrooms, one en-suite, both with a bath, toilet and basin.

The kitchen has an electric stove with breakfast nook. The 3 bedrooms have cupboards, carpets and is large in size. There is a lounge and dining room - both carpeted.