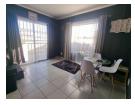

as well as at the back.

The front door, which is a sliding door, welcomes you into a lovely spacious lounge.

The lounge leads to the kitchen, which is modern and quite beautiful. It has an electric hob & oven, double sink as well as space for a big fridge/freezer. The kitchen has a door to the side of the house which leads to the backyard where you will find the washing line. It is big and you can even grow a vegie garden or put up a trampoline and pool for the kids.