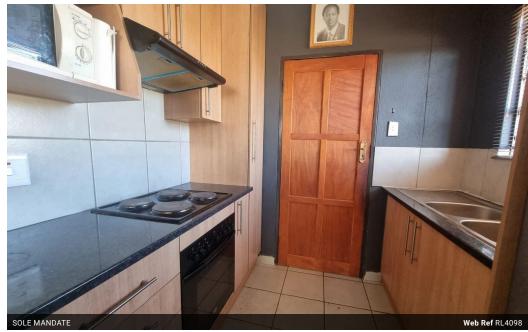

as well as at the back.

The front door, which is a sliding door, welcomes you into a lovely spacious lounge.

The lounge leads to the kitchen, which is modern and quite beautiful. It has an electric hob & oven, double sink as well as space for a big fridge/freezer. The kitchen has a door to the side of the house which leads to the backyard where you will find the washing line. It is big and you can even grow a vegie garden or put up a trampoline and pool for the kids.