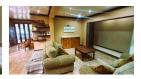

Reading Room: Sunlit with built-in cupboards and fountain views.

Lounge: Sliding aluminum doors and a built-in braai for entertaining.

Kitchen: Open-plan design with a hidden laundry room and adjoining dining area.