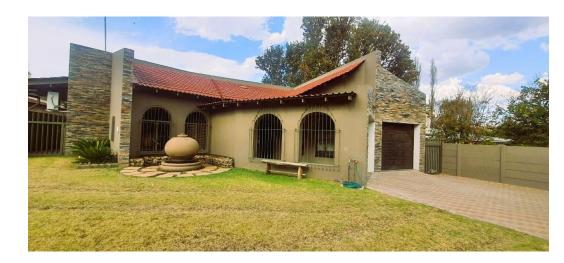

## Modern, move in ready home

Secure & Welcoming: Fully fenced with green palisades and an electric gate leading to a landscaped front garden featuring a charming fountain.

Contemporary Interiors:

Study Area: Custom-built cupboards and dual workspaces.

Reading Room: Sunlit with built-in cupboards and fountain views.

Lounge: Sliding aluminum doors and a built-in braai for entertaining.

Kitchen: Open-plan design with a hidden laundry room and adjoining dining area.

Outdoor Bliss: Level backyard with two Wendy houses, a storage room, and ample space for leisure.

Move in today and experience this exceptional blend of..