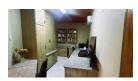

Reading Room: Sunlit with built-in cupboards and fountain views.

Lounge: Sliding aluminum doors and a built-in braai for entertaining.

Kitchen: Open-plan design with a hidden laundry room and adjoining dining area.