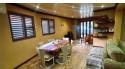

Reading Room: Sunlit with built-in cupboards and fountain views.

Lounge: Sliding aluminum doors and a built-in braai for entertaining.

Kitchen: Open-plan design with a hidden laundry room and adjoining dining area.