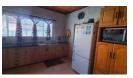

The Kitchen, lounge, dining and sun room has a gentle flow from the one room to the next. The kitchen is fitted with beautiful build in cupboards and granite counter tops. At the back you have a big scullery.