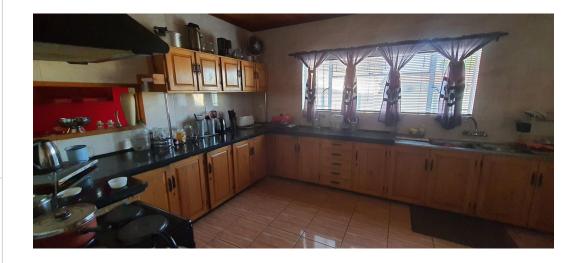

The Kitchen, lounge, dining and sun room has a gentle flow from the one room to the next. The kitchen is fitted with beautiful build in cupboards and granite counter tops. At the back you have a big scullery.