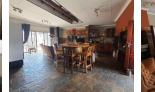

The kitchen is fully fitted with kiaat cupboards, gas top, Scullery, Laundry and is a open concept with the lounge and dinning area. This area then leads to the three bedrooms all tiled floors and build in cupboards. The main bedroom has it's own en-suit and the other bedrooms has their own bathroom.