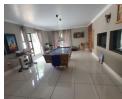

The kitchen is fully fitted with kiaat cupboards, gas top, Scullery, Laundry and is a open concept with the lounge and dinning area. This area then leads to the three bedrooms all tiled floors and build in cupboards. The main bedroom has it's own en-suit and the other bedrooms has their own bathroom.