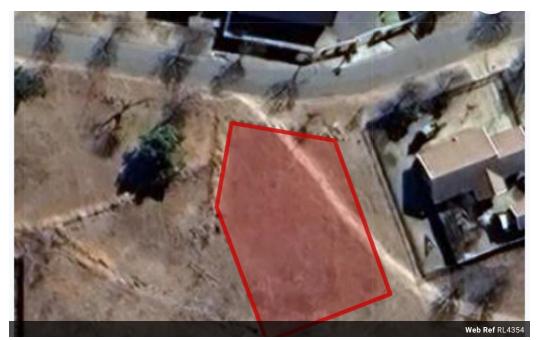

## Vacand stand for sale in Florapark

Discover a rare opportunity to own a 945sqm vacant stand in the desirable area of Florapark. This prime plot is ideally located in a peaceful neighborhood, close to Jeugkrag primary school and Junxion sentrum.

With ample space for your dream home or investment project, this stand offers easy access to main roads and public transport, ensuring convenience for daily commutes.

Don't miss this chance to secure your future in this vibrant community.