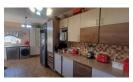

The heart of the home, the kitchen, is a culinary haven featuring sleek granite countertops, a modern gas stove, and a convenient scullery and laundry area. The open-plan lounge and dining space beckons for gatherings and entertaining, complete with a built-in braai for cozy evenings.