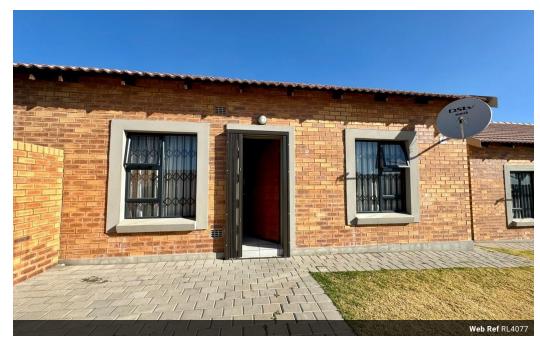

Monthly Levy R403 Special Levy R163

Three bedroom simplex for sale in Terra Nova Trichardt

This unit offers a fully tiled interior, creating a clean and easy-to-maintain living space. The open-plan living area is designed for comfort and convenience, featuring curtain railings that add a touch of style. The adjoining open-plan kitchen is equipped with built-in cupboards, providing ample storage, and comes with a gas stove and oven, perfect for efficient cooking.

The passage is fitted with a gas heater, ensuring warmth during cooler months. The unit includes three well-sized bedrooms, each with built-in cupboards, offering plenty of storage and making the most of the available space. A single bathroom serves the unit, providing the essentials for everyday living.

Outside, you'll find a cozy patio complete with a small braai area, ideal for outdoor cooking and entertaining. For parking, the unit includes one..