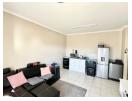

Monthly Levy R403 Special Levy R163

Three bedroom simplex for sale in Terra Nova Trichardt

This unit offers a fully tiled interior, creating a clean and easy-to-maintain living space. The open-plan living area is designed for comfort and convenience, featuring curtain railings that add a touch of style. The adjoining open-plan kitchen is equipped with built-in cupboards, providing ample storage, and comes with a gas stove and oven, perfect for efficient cooking.