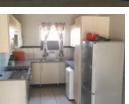

## Modern Two Bedroom apartment for sale in a security complex

Modern two bedroom flat in a security complex for sale, this flat consists out of an open plan living area which is neatly tiled out and overlooks the kitchen area. The open plan kitchen has modern melamine cupboards, granite tops, gas stove and oven. One full bathroom which consists out of a shower, bath, toilet and basin. Both bedrooms are tiled out with modern melamine cupboards. This flat has a gas geyser as well. One carport is available for this unit