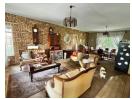

Inside, the home boasts two large living areas, perfect for family gatherings and relaxation. The kitchen is warm and inviting, featuring classic oak wood cupboards, while a separate laundry room with built-in cupboards adds extra convenience. For added privacy, the main bedroom includes an en-suite bathroom, and a separate guest toilet is located near the living areas.

An entertainment area offers a cozy space for socializing, and the double garage is spacious enough to accommodate up to four vehicles. The property also features...