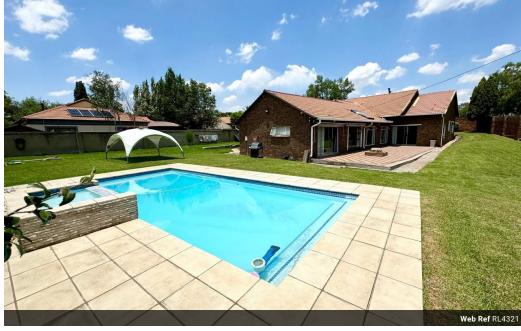

## The Ideal family home for sale in Trichardt

This sunny and spacious family home, situated on a large stand in a sought-after area of Trichardt, is the perfect retreat for a large family. Designed with comfort and functionality in mind, the property boasts generous living spaces, modern amenities, and thoughtful extras.

The home features three expansive, open-plan living areas, all fully tiled for easy maintenance. A built-in fireplace adds a cozy touch, ideal for those chilly Highveld winter evenings. A sliding door from the living area leads to a large, paved patio, perfect for entertaining or relaxing outdoors. Adjacent to this space is the recently renovated kitchen, a standout feature with its modern melamine cabinetry and Caesarstone countertops. The kitchen includes a spacious breakfast nook with ample seating, making it a central gathering point for the family....

## **Features**

| Pets Allowed | Yes |                     |     |           |         |
|--------------|-----|---------------------|-----|-----------|---------|
| Interior     |     | Exterior            |     | Sizes     |         |
| Bedrooms     | 5   | Garages             | 2   | Land Size | 1,537m² |
| Bathrooms    | 2.5 | Carports / Parkings | 1   |           |         |
| Kitchens     | 1   | Security            | Yes |           |         |
| Recep. Rooms | 3   | Dom. Accom.         | 1   |           |         |
| Furnished    | No  | Pool                | Yes |           |         |
|              |     | Views               | No  |           |         |