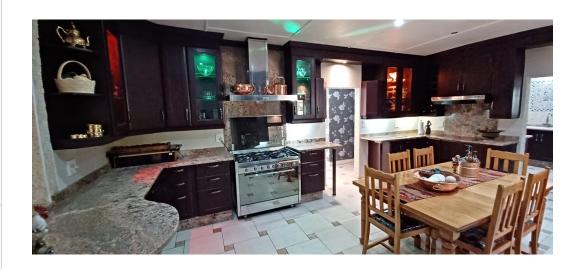

The kitchen is any cook's delight with a touch of class. The kitchen has special lights, a gas stove (hob & oven) as well as an electric hub, plenty...