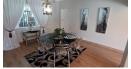

and an extractor fan.

The lounge is so big that to say spacious is an understatement. It has sliding doors opening onto the patio where there is a built-in braai and a view of the pool.

The dining room is adjacent to the lounge and is spacious on its own.