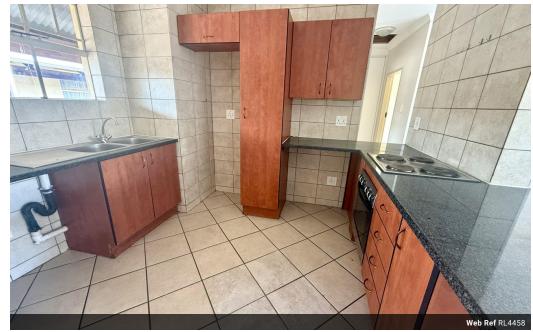

## Affordable 2-Bedroom Apartment with Built-in Braai

This incredibly affordable 2-bedroom, 1-bathroom apartment offers unbeatable value and comfort. The open-plan kitchen and living area create a spacious and inviting atmosphere, perfect for modern living. Both bedrooms feature floor-to-ceiling built-in cupboards, providing plenty of storage space. Enjoy outdoor living with a private balcony complete with a built-in braai, ideal for entertaining or relaxing. The apartment also includes a single carport for your convenience. The complex offers 24-hour security guards for peace of mind, and its prime location is just a short walk from a primary school, shops, and central town. This is the perfect opportunity for those seeking comfort, security, and convenience at an affordable price!

## **Features**

| Interior     |    | Exterior            |       |
|--------------|----|---------------------|-------|
| Bedrooms     | 2  | Carports / Parkings | 1     |
| Bathrooms    | 1  | Security            | Yes   |
| Kitchens     | 1  | Pool                | No    |
| Recep. Rooms | 1  | Views               | False |
| Furnished    | No |                     |       |