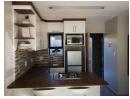

The entire apartment is beautifully tiled, creating a sleek, modern finish. The open-plan layout seamlessly integrates the kitchen and living area, maximizing space and functionality. The kitchen features contemporary melamine built-in cupboards and a fourplate gas hob, offering both style and efficiency. Overlooking the living area, the kitchen makes entertaining or relaxing at home effortless and enjoyable.