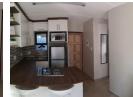

The entire apartment is beautifully tiled, creating a sleek, modern finish. The open-plan layout seamlessly integrates the kitchen and living area, maximizing space and functionality. The kitchen features contemporary melamine built-in cupboards and a fourplate gas hob, offering both style and efficiency. Overlooking the living area, the kitchen makes entertaining or relaxing at home effortless and enjoyable.