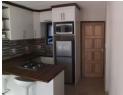

The entire apartment is beautifully tiled, creating a sleek, modern finish. The open-plan layout seamlessly integrates the kitchen and living area, maximizing space and functionality. The kitchen features contemporary melamine built-in cupboards and a fourplate gas hob, offering both style and efficiency. Overlooking the living area, the kitchen makes entertaining or relaxing at home effortless and enjoyable.