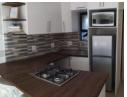

The entire apartment is beautifully tiled, creating a sleek, modern finish. The open-plan layout seamlessly integrates the kitchen and living area, maximizing space and functionality. The kitchen features contemporary melamine built-in cupboards and a fourplate gas hob, offering both style and efficiency. Overlooking the living area, the kitchen makes entertaining or relaxing at home effortless and enjoyable.