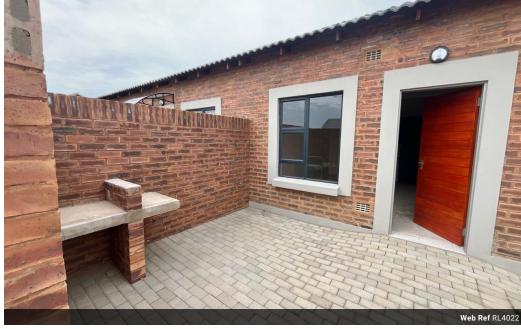

## Cozy 3-Bedroom Home with Open-Plan Living Area

Welcome to this charming 3-bedroom home that offers a delightful blend of comfort and convenience. The property features an open-plan living area, perfect for family gatherings and entertaining guests. With ample natural light flooding the spacious bedrooms, you'll enjoy a warm and inviting atmosphere throughout.

The modern bathroom is equipped with a gas geyser, ensuring efficient hot water supply. The fully equipped kitchen boasts a gas stove, making meal preparations a breeze. Step outside to find an outdoor barbecue facility, ideal for hosting summer barbecues and enjoying the pleasant weather.

For your convenience, the property includes a carport providing secure parking for one vehicle. The monthly levies are approximately R1500, covering water, electricity, gas, and municipal services, ensuring hassle-free...