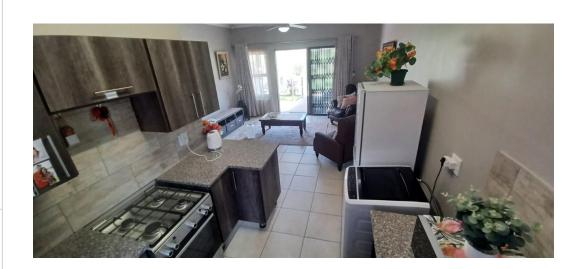

Monthly Levy R2,400 Monthly Rates R150

Well-kept 2-bedroom retirement unit with a garage & carport.

This property is a sectional title unit with 2 bedrooms, a bathroom, open plan lounge, kitchen & covered patio.

The kitchen is modern with dark grey finishes, a four-burner gas stove as well as a corner pantry and a double zinc. The kitchen has a washing machine / dishwasher connection point and ample space for any size fridge/freezer. The lounge is spacious and open plan with the kitchen. The lounge has a sliding door which opens on a patio where you can