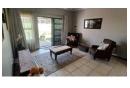

Monthly Levy R2,400 Monthly Rates R150

Well-kept 2-bedroom retirement unit with a garage & carport.

This property is a sectional title unit with 2 bedrooms, a bathroom, open plan lounge, kitchen & covered patio.

The kitchen is modern with dark grey finishes, a four-burner gas stove as well as a corner pantry and a double zinc. The kitchen has a washing machine / dishwasher connection point and ample space for any size fridge/freezer. The lounge is spacious and open plan with the kitchen. The lounge has a sliding door which opens on a patio where you can