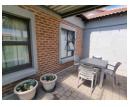

The kitchen is modern with dark grey finishes, a four-burner gas stove as well as a corner pantry and a double zinc. The kitchen has a washing machine / dishwasher connection point and ample space for any size fridge/freezer. The lounge is spacious and open plan with the kitchen. The lounge has a sliding door which opens on a patio where you can

overlook a lovely well-kept garden.

This specific unit comes with a garage and a carport.

Call Rinie to hear more about the retirement village and what it offers.

The retirement village offers a community hall with the following facilities: