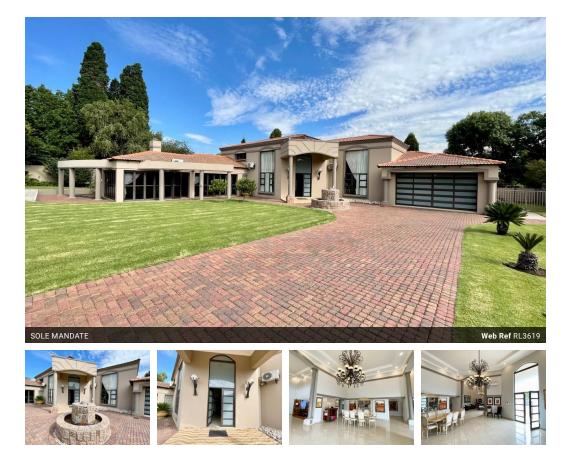

## Impressive home in an impressive location for sale in Secunda

Dual Mandate.

Situated in the epitome of luxury and convenience, this exquisite property commands the best location in town, boasting a grand front entrance adorned with a captivating water feature that sets the tone for the opulence within. Upon entry, you are greeted by an impressive foyer leading into three expansive living areas, each exuding elegance with raised ceilings adorned with sparkling chandeliers and downlights, while high-quality tiles underfoot enhance the sense of grandeur. Air conditioning throughout ensures optimal comfort regardless of the season.

A highlight of this lavish abode is the indoor entertainment area, where tiled floors and aluminium stacking doors seamlessly merge indoor and outdoor spaces. Here, a heated Jacuzzi invites relaxation, while a built-in bar with cupboards and shelves...