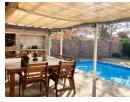

Open plan living area with wooden doors that open up onto a patio area with a built in braai and sparkling blue swimming pool, ideal for entertaining guests and family.

Dining room area that is next to the living area with a fireplace, fireplace is used to warm up the whole living area plus kitchen.