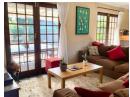

Open plan living area with wooden doors that open up onto a patio area with a built in braai and sparkling blue swimming pool, ideal for entertaining guests and family.

Dining room area that is next to the living area with a fireplace, fireplace is used to warm up the whole living area plus kitchen.