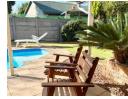

Open plan living area with wooden doors that open up onto a patio area with a built in braai and sparkling blue swimming pool, ideal for entertaining guests and family.

Dining room area that is next to the living area with a fireplace, fireplace is used to warm up the whole living area plus kitchen.