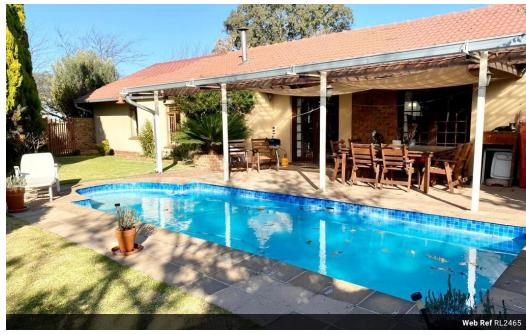

Monthly Rates R1,000

Three bedroom home for sale in Secunda, good location

This three bedroom home is situated in a good area of Secunda near to two major schools in the area plus a shopping centre.

Ideal home for any family.

Open plan living area with wooden doors that open up onto a patio area with a built in braai and sparkling blue swimming pool, ideal for entertaining guests and family.

Dining room area that is next to the living area with a fireplace, fireplace is used to warm up the whole living area plus kitchen.

## **Features**

| Pets Allowed | Yes |                     |     |           |       |
|--------------|-----|---------------------|-----|-----------|-------|
| Interior     |     | Exterior            |     | Sizes     |       |
| Bedrooms     | 3   | Garages             | 2   | Land Size | 910m² |
| Bathrooms    | 2.5 | Carports / Parkings | 2   |           |       |
| Kitchens     | 1   | Security            | Yes |           |       |
| Recep. Rooms | 2   | Dom. Accom.         | 1   |           |       |
| Furnished    | No  | Pool                | Yes |           |       |
|              |     | Views               | No  |           |       |