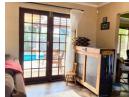

Open plan living area with wooden doors that open up onto a patio area with a built in braai and sparkling blue swimming pool, ideal for entertaining guests and family.

Dining room area that is next to the living area with a fireplace, fireplace is used to warm up the whole living area plus kitchen.