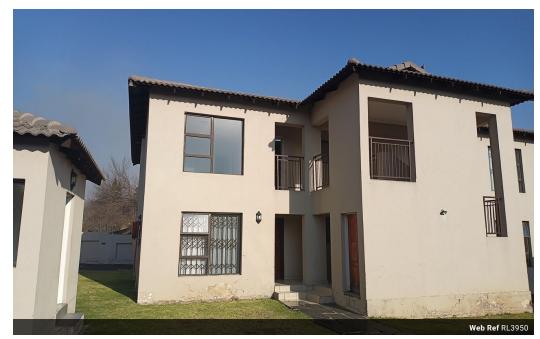

## 2 Bedroom apartment in Secure complex for sale

Beautiful modern 2 bedroom apartment for sale on the top floor

Bedrooms fitted with build in cupboards
Bathroom is a full bathroom with toilet, basin, shower and a bath
Open plan kitchen and living area. Kitchen with build in cupboards. Breakfast nook. Electric stove and under counter oven.
Living room with a sliding door exiting to the balcony with a built in braai area