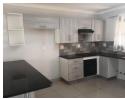

## 2 Bedroom apartment in Secure complex for sale

Beautiful modern 2 bedroom apartment for sale on the top floor

Bedrooms fitted with build in cupboards
Bathroom is a full bathroom with toilet, basin, shower and a bath
Open plan kitchen and living area. Kitchen with build in cupboards. Breakfast nook. Electric stove and under counter oven.
Living room with a sliding door exiting to the balcony with a built in braai area