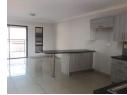

## 2 Bedroom apartment in Secure complex for sale

Beautiful modern 2 bedroom apartment for sale on the top floor

Bedrooms fitted with build in cupboards
Bathroom is a full bathroom with toilet, basin, shower and a bath
Open plan kitchen and living area. Kitchen with build in cupboards. Breakfast nook. Electric stove and under counter oven.
Living room with a sliding door exiting to the balcony with a built in braai area