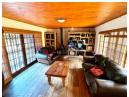

Monthly Rates R1,338

Three bedroom home plus one bedroom flat for sale in Secunda

This home offers a well-designed kitchen featuring solid oak cupboards and sleek granite countertops. Equipped with an undercounter oven and a four-plate electric stove, the kitchen is a perfect blend of functionality and style, making meal preparation a delight. The property boasts two spacious living areas, each with tiled floors and large sliding doors that invite natural light into the space. The main living area includes a jetmaster fireplace, complemented by a warm wooden ceiling, creating a cozy ambiance for family gatherings.

The living area seamlessly transitions onto a covered patio, which includes a built-in braai, ideal for entertaining friends and family or simply enjoying a relaxed evening outdoors. The home features three comfortable bedrooms, all with built-in cupboards to provide ample storage space. The...