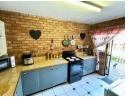

The kitchen is well-appointed with built-in cupboards and a stove/oven combo, offering plenty of space for meal preparation. A significant bonus is the dedicated laundry...