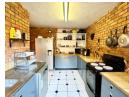

The kitchen is well-appointed with built-in cupboards and a stove/oven combo, offering plenty of space for meal preparation. A significant bonus is the dedicated laundry...