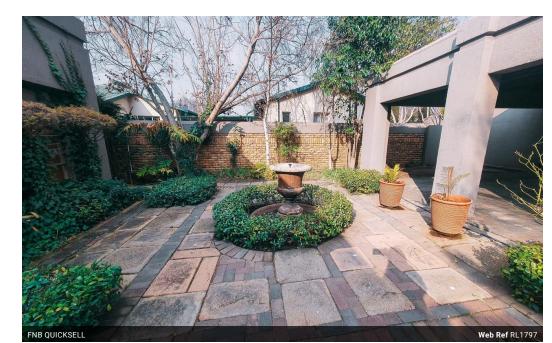

Home with 4 Flats in Green Area

a large three bedroom, three bathroom home situated in the Green area with a view of the Duckpond.

This home has a large entertainment area and 2 living areas as well as a lapa with a built-in braai.

The property also consists of 4 1 Bedroom flats with a rental income of R40 000 and a storeroom and laundry room for all equipment needed to maintain the flats and home.

The property has 4 carports with 2 entrances