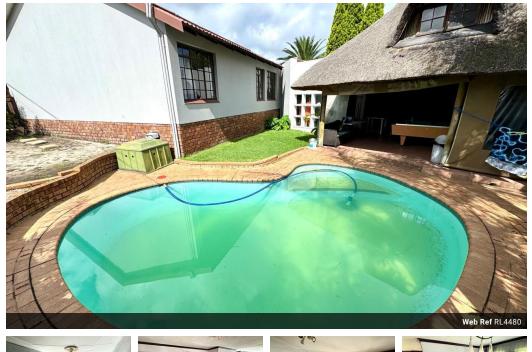

## Spacious Family Home for sale in Secunda with Modern Comforts and Outdoor Entertainment

This stunning home welcomes you with a solid wooden front door, opening into a well-lit entrance area that sets the tone for the rest of the house. Designed for comfort and functionality, the property features two spacious living areas, both fully tiled for easy maintenance. The main living area boasts large north-facing windows that invite natural light, creating a warm and airy ambiance. A ceiling fan enhances ventilation, ensuring year-round comfort. Adjacent to this space, the tiled dining area seamlessly connects to the kitchen, making it an ideal setting for family meals and entertaining guests.

## Features

| Pets Allowed | Yes |          |     |           |                   |
|--------------|-----|----------|-----|-----------|-------------------|
| Interior     |     | Exterior |     | Sizes     |                   |
| Bedrooms     | 4   | Garages  | 2   | Land Size | 918m <sup>2</sup> |
| Bathrooms    | 2   | Security | Yes |           |                   |
| Kitchens     | 1   | Pool     | Yes |           |                   |
| Recep. Rooms | 3   | Views    | No  |           |                   |
| Furnished    | No  |          |     |           |                   |