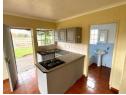

Inside, each unit boasts an open-plan kitchen fitted with built-in cupboards, a four-plate electric stove, and an under-counter oven, seamlessly flowing into a spacious living area. The layout includes two well-sized bedrooms with built-in cupboards, ensuring ample storage space. A full bathroom in each unit is equipped with a bath, toilet, and basin, along with a washing machine connection for added convenience.