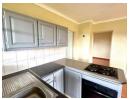

Inside, each unit boasts an open-plan kitchen fitted with built-in cupboards, a four-plate electric stove, and an under-counter oven, seamlessly flowing into a spacious living area. The layout includes two well-sized bedrooms with built-in cupboards, ensuring ample storage space. A full bathroom in each unit is equipped with a bath, toilet, and basin, along with a washing machine connection for added convenience.