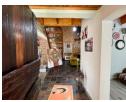

Inside, the residence unfolds into two distinct living areas, each boasting its own unique allure. The first, a formal lounge, welcomes guests with laminated flooring that adds a touch of sophistication. A barn door stands as a testament to rustic charm, inviting one to enter and unwind in this elegant space.

Adjacent to the formal lounge, an open-plan living area awaits, adorned with laminate flooring that seamlessly blends style with practicality. Towering wooden ceilings..