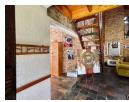

Inside, the residence unfolds into two distinct living areas, each boasting its own unique allure. The first, a formal lounge, welcomes guests with laminated flooring that adds a touch of sophistication. A barn door stands as a testament to rustic charm, inviting one to enter and unwind in this elegant space.

Adjacent to the formal lounge, an open-plan living area awaits, adorned with laminate flooring that seamlessly blends style with practicality. Towering wooden ceilings..