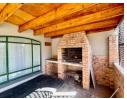

Three bedroom home has a lovely outside patio area with a built in braai, ideal for those long summer days. Two living areas are currently being used as a sitting room and dining room. Indoor braai/lapa area, ideal for those cold highveld evenings. Spacious kitchen with built in cupboards. Three bedrooms with built in cupboards. Two bathrooms, where one bathroom is the ensuite bathroom.