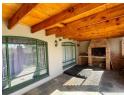

Three bedroom home has a lovely outside patio area with a built in braai, ideal for those long summer days. Two living areas are currently being used as a sitting room and dining room. Indoor braai/lapa area, ideal for those cold highveld evenings. Spacious kitchen with built in cupboards. Three bedrooms with built in cupboards. Two bathrooms, where one bathroom is the ensuite bathroom.