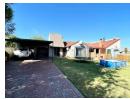

Three bedroom home has a lovely outside patio area with a built in braai, ideal for those long summer days. Two living areas are currently being used as a sitting room and dining room. Indoor braai/lapa area, ideal for those cold highveld evenings. Spacious kitchen with built in cupboards. Three bedrooms with built in cupboards. Two bathrooms, where one bathroom is the ensuite bathroom.