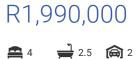

## Features

| Interior     |     | Exterior            |     |
|--------------|-----|---------------------|-----|
| Bedrooms     | 4   | Garages             | 2   |
| Bathrooms    | 2.5 | Carports / Parkings | 1.5 |
| Kitchens     | 1   | Dom. Accom.         | 1   |
| Recep. Rooms | 2   | Pool                | No  |