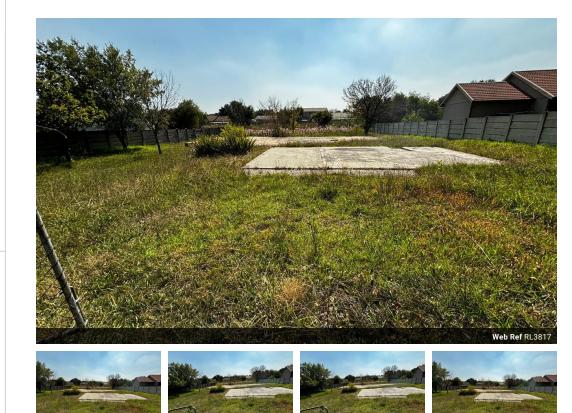

## Vacant land in a Good area! near Kruinpark

Expansive Vacant Land Awaiting Your Inspiration

Discover boundless potential on this vast 931m2 parcel of vacant land. Embrace the opportunity to craft your dream sanctuary in a tranquil neighbourhood setting. With abundant space and a blank canvas ready for your vision, this property sets the stage for a multitude of development opportunities.

Key Features:

Generous Size: Encompassing a substantial 931m2, this land offers ample room to bring your dreams to fruition. Whether you envision a sprawling family estate, a multifaceted development, or a thriving commercial enterprise, the expansive dimensions provide endless possibilities for customization and creativity.

Clean Slate: With no existing structures, this land provides a pristine canvas for your architectural aspirations. Design your ideal layout, landscaping...