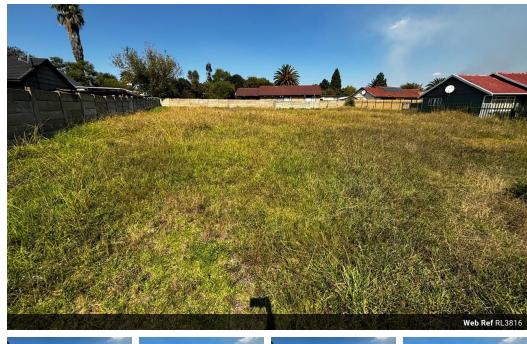

## Vacant land in a Good area! near Kruinpark

Expansive Vacant Land Awaiting Your Inspiration

Discover boundless potential on this vast 1052m2 parcel of vacant land. Embrace the opportunity to craft your dream sanctuary in a tranquil neighbourhood setting. With abundant space and a blank canvas ready for your vision, this property sets the stage for a multitude of development opportunities.

Key Features:

Generous Size: Encompassing a substantial 1052m2, this land offers ample room to bring your dreams to fruition. Whether you envision a sprawling family estate, a multifaceted development, or a thriving commercial enterprise, the expansive dimensions provide endless possibilities for customization and creativity.

Clean Slate: With no existing structures, this land provides a pristine canvas for your architectural aspirations. Design your ideal layout,...