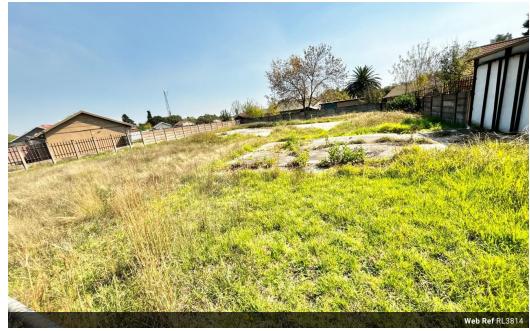

## Vacant land in a Good area!

Expansive Vacant Land Ready for Your Vision

Step into the realm of possibilities with this generous 951m2 parcel of vacant land. Embrace the opportunity to craft your dream oasis from the ground up in a serene neighbourhood setting. With ample space and a blank canvas awaiting your inspiration, this property is primed for a myriad of development ventures.

Key Features:

Abundant Space: Encompassing a vast expanse of 951m2, this land offers ample room to manifest your vision, whether it be a spacious family home, a multi-unit complex, or a commercial establishment. The expansive dimensions provide endless potential for customization and creativity.

Blank Canvas: With no existing structures, this land presents a clean slate for your architectural aspirations. Design your ideal layout, landscaping, and amenities tailored..