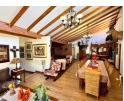

Stepping further into the home, you are greeted by a beautifully designed open-plan living space. Fully tiled for easy maintenance, this area is fitted with a ceiling fan and boasts aluminum stacking doors that open onto a small private patio area.

The modern open-plan kitchen is both stylish and functional. It features sleek, light wooden built-in cupboards complemented by