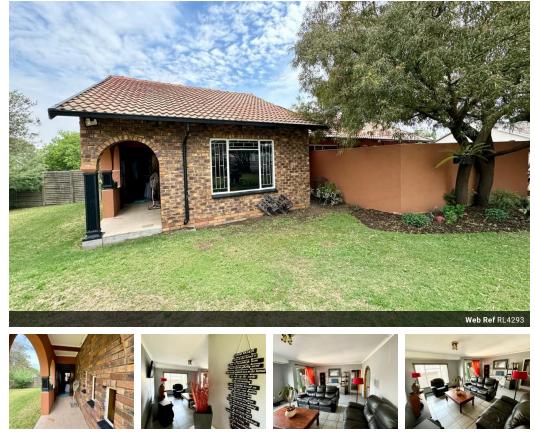

 These calculations are only a guide. Please ask your conveyancer for exact calculations.

 Monthly Rates R900

Three bedroom house plus bachelor flat for sale in Secunda (bonus outside lapa)

This spacious property, set on a generously sized stand, offers versatile living spaces and thoughtful amenities, perfect for comfortable family living and entertaining.

The home features two fully tiled living areas, each designed to cater to different needs. The first living area can serve as a formal lounge and dining space, ideal for hosting guests or enjoying special occasions. The second living area, equally spacious, is perfect as a cozy family room, providing a relaxed environment for everyday living.

The kitchen is a standout feature, offering ample built-in cupboards for all your storage needs. It is equipped with a four-plate electric stove, an extractor fan, and an under-counter oven, making meal preparation a breeze. Additionally, the kitchen includes a separate scullery area, complete with all the necessary...