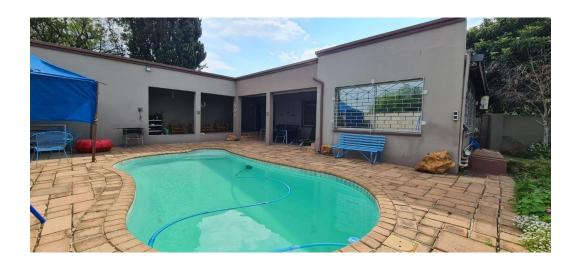

Monthly Rates R795

Spacious family home for sale in Kinross

This spacious family home is situated in an excellent area of Kinross, well maintained home and diffently an excellent home for a big family. This property has wide open living area spacious, three spacious living areas which function as an indoor entertainment area with a gas braai and a normal braaier which are both built in plus an aircon unit. Spacious living area which can be used as a family room, overlooking the dining area and the kitchen. The two living areas has laminated flooring while the dining room is fulled tiled out. There is even a guest bathroom for your guests which consists out of a toilet and basin.

## **Features**

| Pets Allowed | Yes |                     |     |           |         |
|--------------|-----|---------------------|-----|-----------|---------|
| Interior     |     | Exterior            |     | Sizes     |         |
| Bedrooms     | 4   | Garages             | 2   | Land Size | 1,162m² |
| Bathrooms    | 3.5 | Carports / Parkings | 2   |           |         |
| Kitchens     | 1   | Security            | Yes |           |         |
| Recep. Rooms | 3   | Dom. Accom.         | 1   |           |         |
| Furnished    | No  | Pool                | Yes |           |         |
|              |     | Views               | No  |           |         |