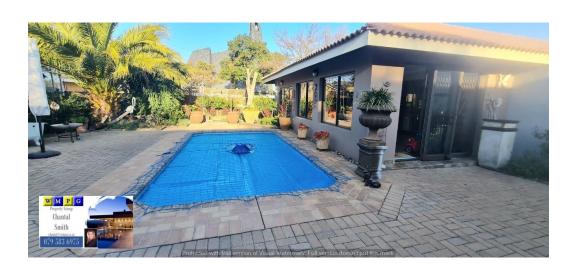

Two properties on one large stand for sale in Secunda! Impressive property

Two spacious properties on one large stand! Modern meets the classic!

This prestigious and classy home situated on a large stand of nearly 3000m2 in Kinross is for sale, this is home that would be ideal for a large family that loves privacy, open wide living areas and have a passion to entertain within their home.

## **Features**

| Pets Allowed | Yes |                     |     |           |                     |
|--------------|-----|---------------------|-----|-----------|---------------------|
| Interior     |     | Exterior            |     | Sizes     |                     |
| Bedrooms     | 7   | Garages             | 6   | Land Size | 2,973m <sup>2</sup> |
| Bathrooms    | 5.5 | Carports / Parkings | 2   |           |                     |
| Kitchens     | 2   | Pool                | Yes |           |                     |
| Recep. Rooms | 5   |                     |     |           |                     |
| Studies      | 1   |                     |     |           |                     |