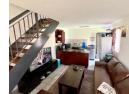

The open-plan kitchen boasts sleek melamine cupboards, a four-plate electric stove, and an under-counter oven, perfect for cooking enthusiasts. Overlooking the living area, the kitchen creates a seamless flow ideal for entertaining and family interaction.