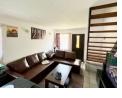

The unit comprises three spacious bedrooms, each equipped with built-in cupboards to maximize storage. Two bedrooms are situated upstairs, while the third is conveniently located on the ground floor. A well-appointed bathroom includes a bathtub, basin, and toilet, catering to the household's needs.