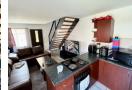

The open-plan kitchen boasts sleek melamine cupboards, a four-plate electric stove, and an under-counter oven, perfect for cooking enthusiasts. Overlooking the living area, the kitchen creates a seamless flow ideal for entertaining and family interaction.