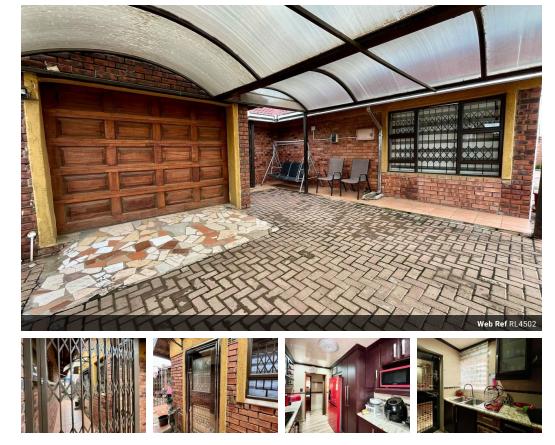

## 3 Bedroom Freehold For Sale in Embalenhle

**a** 2

Live the Modern Dream!

Indulge in contemporary elegance with this 3-bedroom haven!

Step into a sunlit open-plan lounge and dining room adorned with rich wooden floors and stylish wall tiles, creating an inviting space for relaxation and entertainment. The sleek kitchen boasts modern finishes, ready to inspire your inner chef.

Enjoy peace of mind with aluminum windows, stainless steel doors, an electric fence, Carport, and a tandem garage. The bachelor flat adds versatility and potential rental income.

This is more than a home; it's a lifestyle upgrade! Contact...