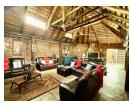

## 2 Homes or Home with Extraordinary Entertainment area

2 options for this property:

Option 1 -4 Bedrooms 2.5Bathrooms

Kitchen with scullery

3 living areas

Study /laundry room

Huge lapa with built-in cupboards & built in Braai inside
Patio area with built in braai
4 carports
Single garage
2 wendy houses