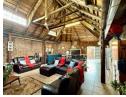

## 2 Homes or Home with Extraordinary Entertainment area

2 options for this property:

Option 1 -4 Bedrooms 2.5Bathrooms

Kitchen with scullery

3 living areas

Study /laundry room

Huge lapa with built-in cupboards & built in Braai inside
Patio area with built in braai
4 carports
Single garage
2 wendy houses