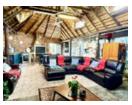

## 2 Homes or Home with Extraordinary Entertainment area

2 options for this property:

Option 1 -4 Bedrooms 2.5Bathrooms

Kitchen with scullery

3 living areas

Study /laundry room

Huge lapa with built-in cupboards & built in Braai inside
Patio area with built in braai
4 carports
Single garage
2 wendy houses