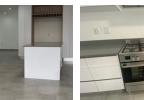

Step inside to discover an expansive open-plan living, dining, and kitchen area, perfect for entertaining family and friends. The spacious lounge also features a built-in braai.

The kitchen is Caesar stone countertops, a gas stove, and a generous separate scullery with ample storage for all your appliances, including room for a double-door fridge.