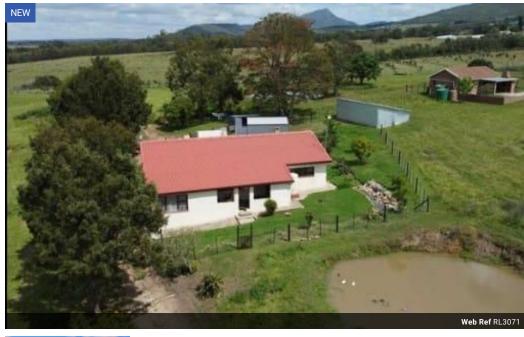

## Farm in Ruitersbos

There is just so much to offer on this property!!

4.46 Hectares

Firstly, there are two houses on this property. The first house is a four bedroom , two bathroom home with a braai area. The farm style kitchen in this home is my favorite as it boasts a beautiful view of one of the three dams on the farm.

The second house is a three bedroom, two bathroom unit also with it's own braai area and open plan lounge and kitchen. Between the two there is a rental income of about R23000. This is a great property for investors.

This property is completely off the grid with a newly installed solar system and two generators that automatically kick in so you will

The property has fencing right around, three sides being electric. There are also three entrances to the farm with the main one being on a..