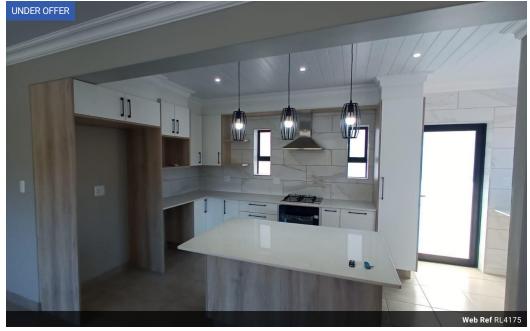

## Modern Family Home for Sale in Island View, Mossel Bay

This newly built semi-detached duet in Island View, Mossel Bay, is the perfect blend of modern living and convenience. The home boasts an open-plan living area with a sleek kitchen featuring a gas hob and electric oven, along with a separate scullery for added space and functionality. The living area includes a built-in braai, making it ideal for entertaining.

Extras Scullery