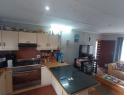

This townhouse features three bedrooms, one bathroom, a kitchen, and a lounge area, providing a comfortable and functional living space. The outside covered braai area is perfect for entertaining, and the property is pet-friendly. It also has a prepaid electricity meter.