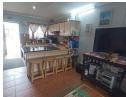

This townhouse features three bedrooms, one bathroom, a kitchen, and a lounge area, providing a comfortable and functional living space. The outside covered braai area is perfect for entertaining, and the property is pet-friendly. It also has a prepaid electricity meter.