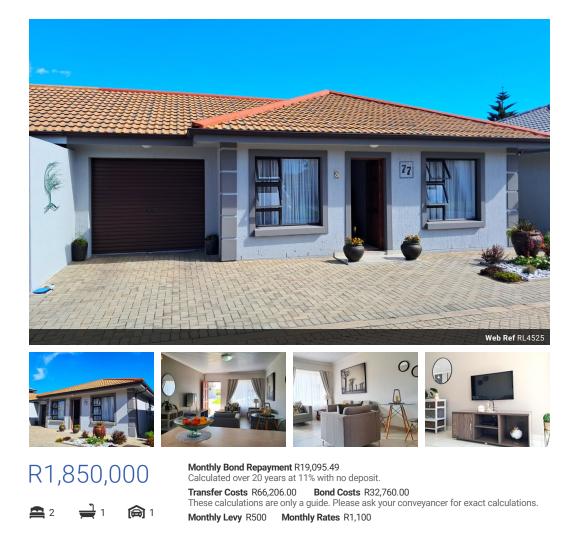

This single-story townhouse features an open-plan...

Yes

## Features

Pets Allowed

| Interior     |   | Exterior            |     | Si  |
|--------------|---|---------------------|-----|-----|
| Bedrooms     | 2 | Garages             | 1   | Fle |
| Bathrooms    | 1 | Carports / Parkings | 1   | La  |
| Kitchens     | 1 | Security            | Yes |     |
| Recep. Rooms | 1 | Pool                | No  |     |
|              |   |                     |     |     |

Sizes Floor Size Land Size

81m² 160m²

Extras

Built-in Wardrobes Pets Allowed Built In Braai Open Plan Gas Geyser