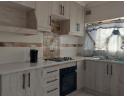

## Affordable Home

A redone 3 bedroom home for sale at Leslie. Modern kitchen, two living areas (lounge fitted with fireplace). Tiled throughout & redone one & half bath. Spacious main bedroom that can fit a queen size bed. Store room, toilet & carport. Corner stand with room for future improvements. Walking distance to most amenities. Call me for an appointment to view

Built-in Kitchen Appliances Pets Allowed Burglar Bars Curtain Rails Fireplace Tiled Floors