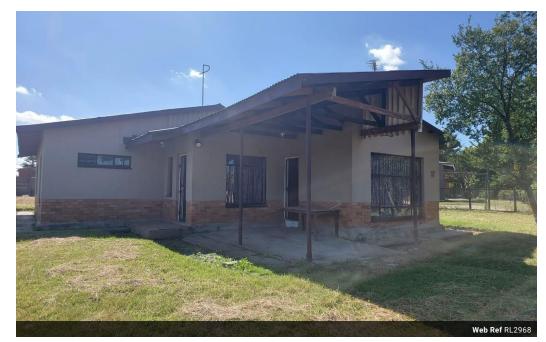

## Affordable Home

A redone 3 bedroom home for sale at Leslie. Modern kitchen, two living areas (lounge fitted with fireplace). Tiled throughout & redone one & half bath. Spacious main bedroom that can fit a queen size bed. Store room, toilet & carport. Corner stand with room for future improvements. Walking distance to most amenities. Call me for an appointment to view