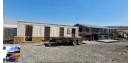

## Commercial/Industrial building for sale in Evander

This Industrial/commercial building is situated in an industrial area outside Evander, ideal for someone that is wanting to open a business or workshop.

This property consists out of the following:

Security guard house at the main gate.

Four covered parking areas for workers and clients.

One spacious boardroom and entrance area.

Three bottom offices and two offices in the loft area overlooking the main workshop.

Ample bathrooms for staff and clients, 3 bathrooms which consist out of toilets, basin and showers.

One kitchen with built in cupboards.

Two store rooms.

One big workshop with three phase electricity.

Workshop floor is cement and building roof is iron.

Currently the workshop is being used for steel works.

Alarm system.