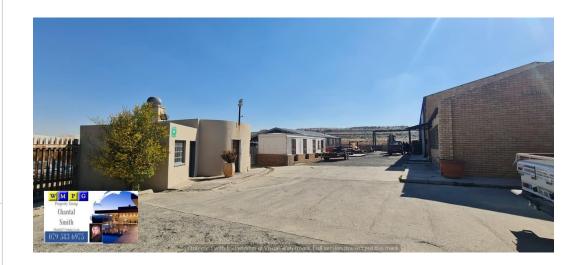

## Commercial/Industrial building for sale in Evander

This Industrial/commercial building is situated in an industrial area outside Evander, ideal for someone that is wanting to open a business or workshop.

This property consists out of the following:

Security guard house at the main gate.

Four covered parking areas for workers and clients.

One spacious boardroom and entrance area.

Three bottom offices and two offices in the loft area overlooking the main workshop.

Ample bathrooms for staff and clients, 3 bathrooms which consist out of toilets, basin and showers.

One kitchen with built in cupboards.

Two store rooms.

One big workshop with three phase electricity.

Workshop floor is cement and building roof is iron.

Currently the workshop is being used for steel works.

Alarm system.