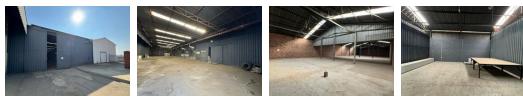

## 

Large warehouse plus industrial yard for sale in Bethal

This property offers an expansive industrial facility that is perfectly suited for businesses requiring significant storage and yard space. The main structure boasts a substantial 3,900 square meters of covered area, making it an ideal warehouse for housing large equipment, stock, or other materials. The building is constructed with a solid, durable structure, featuring high roofs that provide ample vertical space and wide doors designed to accommodate trucks, ensuring easy and efficient loading and unloading operations.