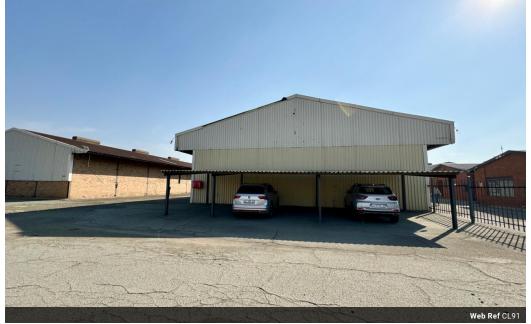

## 

Large warehouse plus industrial yard for sale in Bethal

This property offers an expansive industrial facility that is perfectly suited for businesses requiring significant storage and yard space. The main structure boasts a substantial 3,900 square meters of covered area, making it an ideal warehouse for housing large equipment, stock, or other materials. The building is constructed with a solid, durable structure, featuring high roofs that provide ample vertical space and wide doors designed to accommodate trucks, ensuring easy and efficient loading and unloading operations.

Beyond the impressive storage area, the property includes a sprawling industrial yard that spans an incredible 1.2 hectares. This expansive outdoor space is versatile and can easily accommodate a large fleet of trucks, buses, or other heavy vehicles, making it