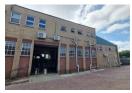

## Commercial building for sale in Trichardt.

This commercial property is zoned for business use, offering a total building size of 2,210 square meters. The lettable area spans 1,924 square meters, making it an ideal space for multiple tenants. The building provides ample opportunities for various commercial activities, catering to diverse business needs. The purchase price for this property is exclusive of VAT, which will be added separately. With its generous size and flexible layout, this building presents a valuable investment opportunity for those seeking commercial space with strong rental potential.

## Features

Building Name Zoning S&T Building Commercial

Sizes

Floor Size 2,210m² Land Size 2,974m²