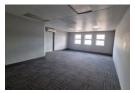

## Commercial building for sale in Trichardt.

This commercial property is zoned for business use, offering a total building size of 2,210 square meters. The lettable area spans 1,924 square meters, making it an ideal space for multiple tenants. The building provides ample opportunities for various commercial activities, catering to diverse business needs. The purchase price for this property is exclusive of VAT, which will be added separately. With its generous size and flexible layout, this building presents a valuable investment opportunity for those seeking commercial space with strong rental potential.