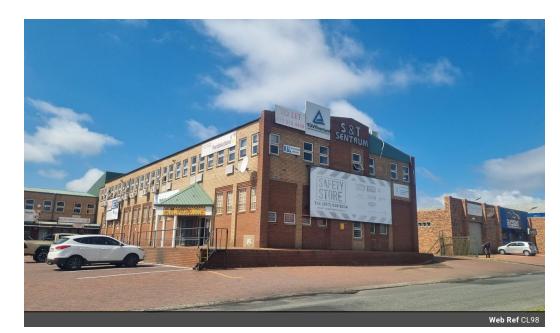

## Commercial building for sale in Trichardt.

This commercial property is zoned for business use, offering a total building size of 2,210 square meters. The lettable area spans 1,924 square meters, making it an ideal space for multiple tenants. The building provides ample opportunities for various commercial activities, catering to diverse business needs. The purchase price for this property is exclusive of VAT, which will be added separately. With its generous size and flexible layout, this building presents a valuable investment opportunity for those seeking commercial space with strong rental potential.

## Features

Building Name Zoning S&T Building Commercial

Sizes

Floor Size 2,210m² Land Size 2,974m²