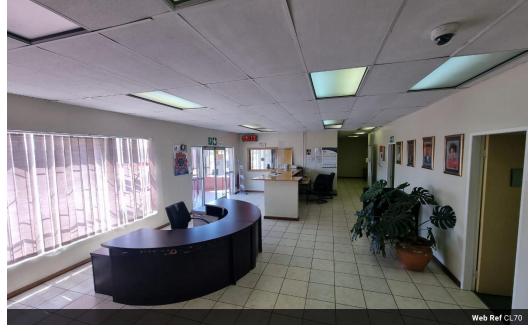

## Commercial Building with good income

The Commercial Building in Evander provides for: - A good income of R64 000 per month with monthly expenses of R6000 excl maintenance - 11 neat air-conditioned offices,

- A large conference room,
- 2 Restrooms plus separate toilets at the back of the building
- 14 covered parking spaces in secured area

Freehold

Yes

- Additional parking spaces for visitors in front
- Storage room & Vault In addition, there is another separate section currently used as a church The Term of the rental agreement expires in 24 month's time

### Features

Title Zoning

Interior

Commercial Exterior

Covered Parking Bays 14 Open Parking Bays 14

Sizes Floor Size

1,913m<sup>2</sup>

Air Conditioning