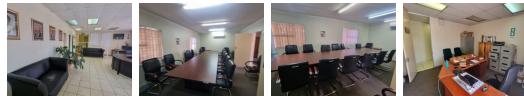

## Commercial Building with good income

The Commercial Building in Evander provides for: - A good income of R64 000 per month with monthly expenses of R6000 excl maintenance - 11 neat air-conditioned offices,

- A large conference room,
- 2 Restrooms plus separate toilets at the back of the building
- 14 covered parking spaces in secured area

Freehold

Yes

- Additional parking spaces for visitors in front
- Storage room & Vault In addition, there is another separate section currently used as a church The Term of the rental agreement expires in 24 month's time